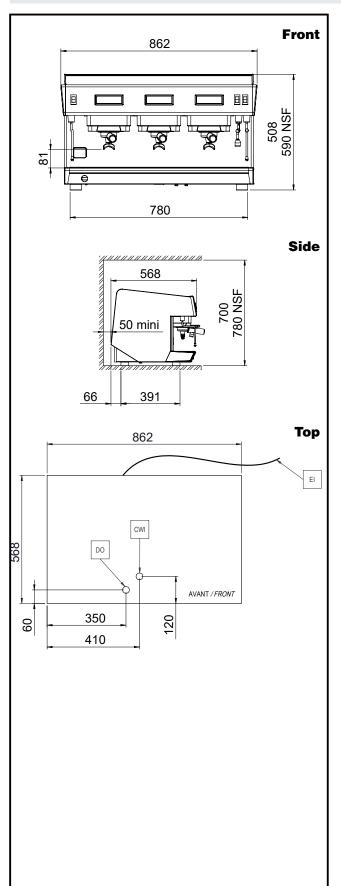

#### **Key Information:**

**External dimensions, Width:** 862 mm **External dimensions, Depth:** 568 mm External dimensions, Height: 508 mm Net weight: 75 kg Shipping volume: 0.83 m<sup>3</sup>